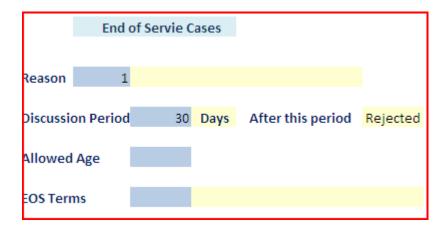

#### **End of Service Cases**

|           | End (     | of Servie C | ases |                   |          |
|-----------|-----------|-------------|------|-------------------|----------|
| Reason    | 1         |             |      |                   |          |
| Discussio | on Period | 30          | Days | After this period | Rejected |
| Allowed   | Age       |             |      |                   |          |
| EOS Terr  | ns        |             |      |                   |          |